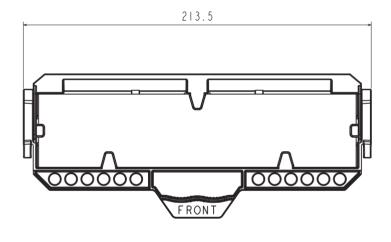

# Photo

## Descriptions

The power of the static electricity charged in the filter and the plasma generated in the plasma electrode unit team up to capture the bactaria, polen and other allergens in the air, which are then neutralized with the enzyme in the filter.

### Applicable Models

- MSZ-FD25VA(S)
- MSZ-FD35VA(S)
- MSZ-FD50VA(S)

### Dimensions

Unit: mm





## How to Use / How to Install

#### Front panel



· Remove dirt by a vacuum cleaner.

#### When dirt cannot be removed by vacuum cleaning:

- · Soak the filter together with its frame in lukewarm water and rinse it.
- After washing, dry it well in shade.

#### Every year:

Replace it with a new air cleaning filter for best performance.

- 1. Lift the front panel until a "click" is heard.
- 2. (1) Remove the air filter.
  - (2) Remove the air cleaning filter.
  - (3) Install a new air cleaning filter.
  - (4) Install the air filter.
- 3. Close the front panel securely and press the positions indicated by the arrows.