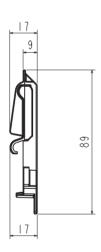

# Photo

## Descriptions

The power of the static electricity charged in the filter and the plasma generated in the plasma electrode unit team up to capture the bactaria, polen and other allergens in the air, which are then neutralized with the enzyme in the filter.

### Applicable Models

- MSZ-FD25VA(S)
- MSZ-FD35VA(S)
- MSZ-FD50VA(S)

### Dimensions

Unit: mm





## How to Use / How to Install

#### Front panel



· Remove dirt by a vacuum cleaner.

#### When dirt cannot be removed by vacuum cleaning:

- · Soak the filter together with its frame in lukewarm water and rinse it.
- After washing, dry it well in shade.

#### Every year:

Replace it with a new air cleaning filter for best performance.

- 1. Lift the front panel until a "click" is heard.
- 2. (1) Remove the air filter.
  - (2) Remove the air cleaning filter.
  - (3) Install a new air cleaning filter.
  - (4) Install the air filter.
- 3. Close the front panel securely and press the positions indicated by the arrows.