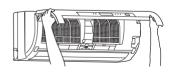

#### Every year:

Replace it with a new air cleaning filter for best performance.

- 1. Lift the front panel until a "click" is heard.
- 2. (1) Remove the air filter.
  - (2) Remove the air cleaning filter.
  - (3) Install a new air cleaning filter.
  - (4) Install the air filter.
- 3. Close the front panel securely and press the positions indicated by the arrows.