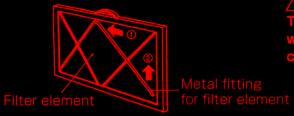

### Photo



### Descriptions

Filter Element (12 Pieces) for ceiling suspended models for professional kitchen use.

### Applicable Models

- PCA-RP71HA
- PCA-RP125HA

### **Specifications**

| Material     | Modacrylic fiber / Polyester           |
|--------------|----------------------------------------|
| Color        | Black                                  |
| Temperature  | 60℃ or less                            |
| Reproduction | Disposable (Reproduction not possible) |
| Packing      | 12 elements per bag                    |

Note: Only the filter element must be replaced (the filter frame provided on the main body must be used)

# Dimensions

Unit: mm



### State of installation to filter frame



# How to Use / How to Install

# Cleaning the oil filter