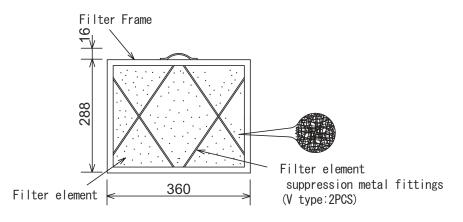

### State of installation to filter frame

Note: Only the filter element must be replaced (the filter frame provided on the main body must be used)