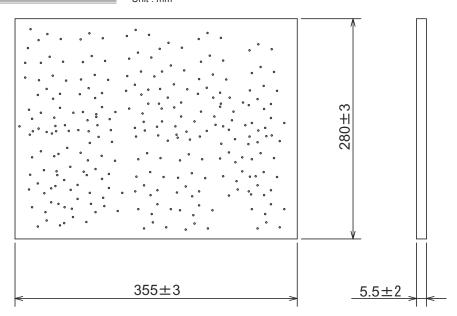

### Photo



### Descriptions

Filter Element (12 Pieces) for ceiling suspended models for professional kitchen use.

### Applicable Models

- PCA-RP71HA
- PCA-RP125HA

### **Specifications**

| Material     | Modacrylic fiber / Polyester           |
|--------------|----------------------------------------|
| Color        | Black                                  |
| Temperature  | 60℃ or less                            |
| Reproduction | Disposable (Reproduction not possible) |
| Packing      | 12 elements per bag                    |

Note: Only the filter element must be replaced (the filter frame provided on the main body must be used)

# Dimensions

Unit: mm



### State of installation to filter frame



# How to Use / How to Install

# Cleaning the oil filter